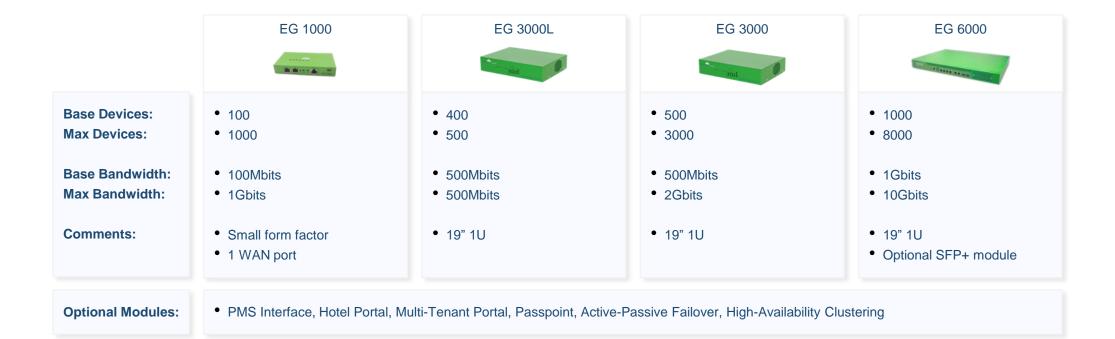

A modular family enabling from 100-2M connected devices for properties of all styles and sizes

# **Internet Gateways Portfolio at a Glance**

#### Same powerful feature set across the range