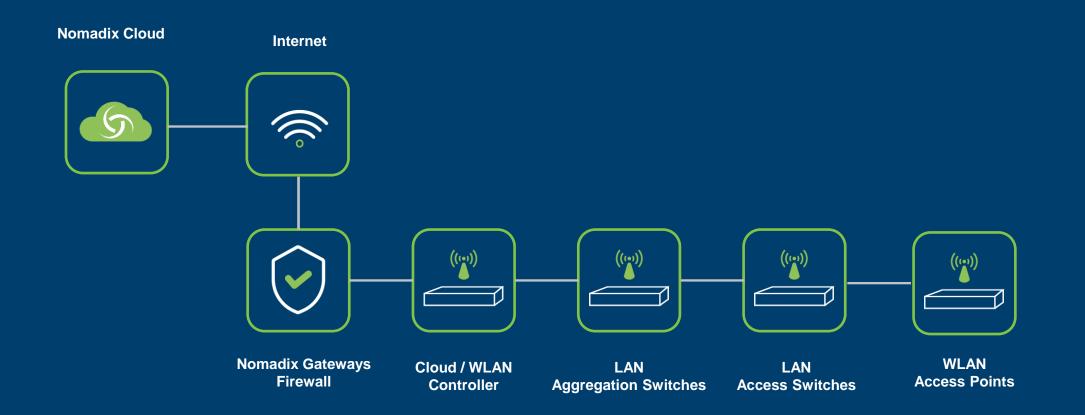

# **Simplified Topology**

# Simplified Topology (1/2)

NOMADIX®

# Simplified Topology (2/2)