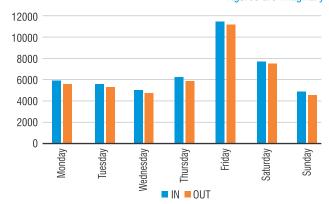

### **MATRIX OFFERING**

| Group  |     | Monday | Tuesday | Wednesday | Thursday | Friday | Saturday | Sunday |
|--------|-----|--------|---------|-----------|----------|--------|----------|--------|
| Ground | IN  | 4565   | 4325    | 4022      | 4537     | 7502   | 5016     | 3799   |
| Floor  | OUT | 4389   | 4156    | 3879      | 4423     | 7389   | 4921     | 3664   |
| First  | IN  | 1416   | 1345    | 1041      | 1495     | 3936   | 2661     | 1010   |
| Floor  | OUT | 1254   | 1215    | 913       | 1385     | 3811   | 2572     | 920    |
| Total  | In  | 5981   | 5670    | 5063      | 6232     | 11438  | 7677     | 4809   |
|        | Out | 5643   | 5371    | 4792      | 5808     | 11200  | 7493     | 4584   |

\*Figures are imaginary

SATATYA SAMAS People Counting: Being the first 'Outlet' concept mall in the Middle East, they wanted to make the project successful and ensure top class customer experience. Matrix provided SATATYA SAMAS Crowd Management as the solution to their challenges.

The People Counting feature gave a detailed analysis of people entering and leaving the mall. Through hourly reports, management was able to identify the peak hours, which aided them in managing staff and customer convenience accordingly. For example, opening more billing counters during peak hours and deploying numerous sales persons to assist the customers.

Through yearly graphical reports, they could observe customer inflow throughout the year. Thorough analysis helped them map and forecast better marketing campaigns,

offer discounts at the right time of the year and make the requisite modifications to enhance customer experience. With occupancy control, they discovered the most crowded areas. They could also analyze note which advertisements or discounts attracted customers the most. This, in turn, helped them come up with better schemes.