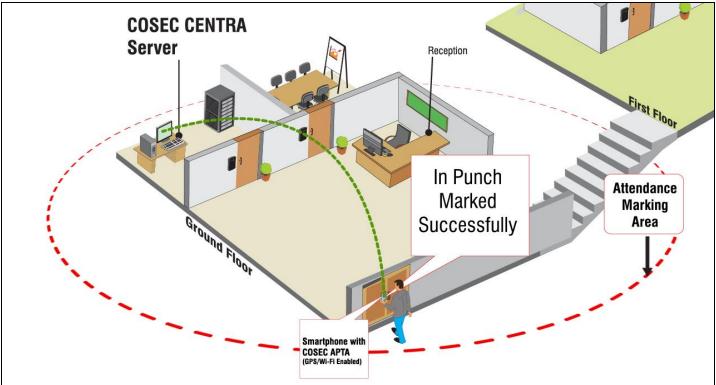

#### Attendance on Move

- Automatic Attendance Marking
- On Entering/Exiting Any Location Predefined in the Location Master Stored in System Configuration
- Through Wi-Fi / GPS