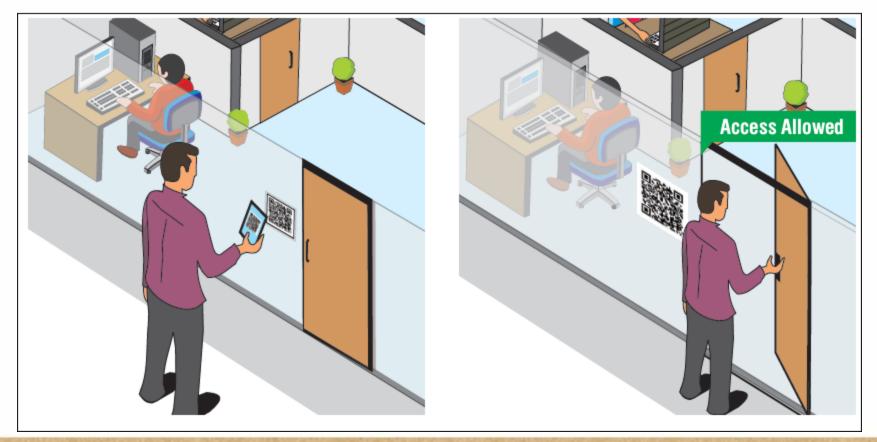

#### QR Code Based Access Control

- Opens QR Code application in COSEC APTA on a gesture
- Opens Door by Scanning the QR code using Smartphone connected in the Wi-Fi zone

- Offers Gesture-based Identification
- Opens Door by Twisting of the Mobiles in Vicinity of the Entry or Exit