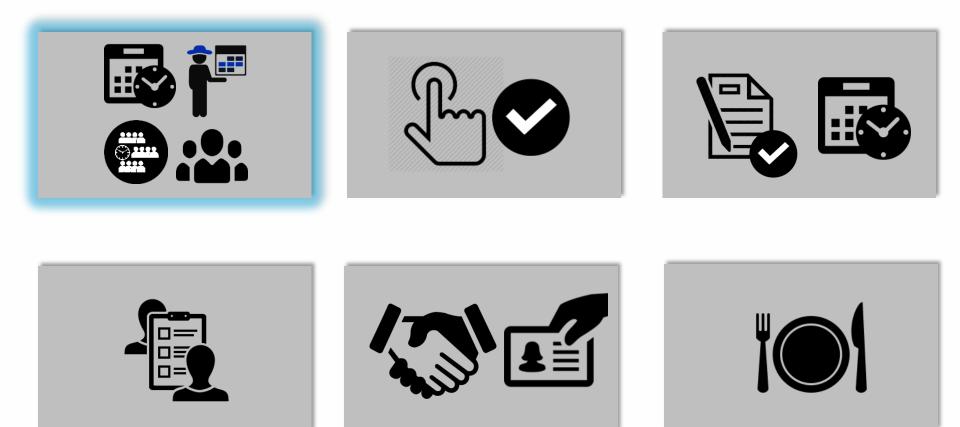

# Key Features

#### **Key Features**

#### **Reporting Managers**

View Attendance/Leave/Shift Details Mark Attendance View Shifts and Schedules Apply for Leave/Tour Apply for Attendance Correction Visitor Pre-Registration View Cafeteria Details Edit Personal Information Approve Leave/Tour Request Approve Attendance Correction Authorize Attendance Approve Visitor Pre-Registration View Team Attendance View Attendance/Leave/Shift Details/Team Attendance