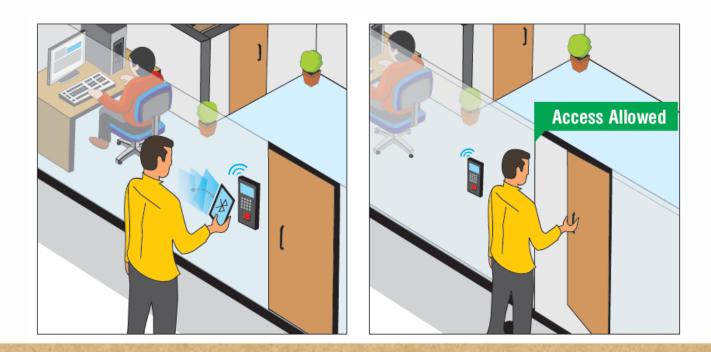

#### QR Code Based Access Control

- Opens QR Code application in COSEC APTA on a gesture
- Opens Door by Scanning the QR code using Smartphone connected in the Wi-Fi zone

- Offers Gesture-based Identification
- Opens Door by Twisting of the Mobiles in Vicinity of the Entry or Exit