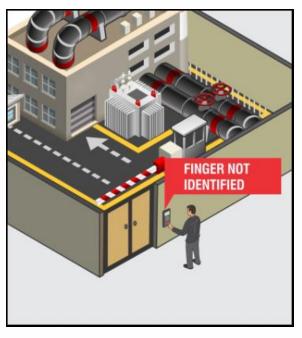

1

# **Matrix COSEC Employee Self Service**

Right People in Right Place at Right Time

## EXPECT MORE.

()

SE

?

e

8

 $\oplus$ 

No. of Lot

Q

\*\*

P

(1)

P

8

R

0000

0

F

D

.









Productivity Issues due to Lesser Transparency in Attendance Data







Difficulty for Employees in Planning Leaves



5





Redundant Approach in Applying Leaves/Tours





Time and Money Loss for Field Employees in Attendance Marking





#### Time Spent on Trivial Tasks



8



Inaccuracy and Delay in Salary Payments



9



**Attendance Marking Issues** 

#### **Attendance Marking Issues**



#### **Missed Punches**



# Long Queues



### Finger Misidentification





11

# Matrix COSEC Employee Self Service



12



#### **Online Portal for Employees and Reporting Officers**



13



#### Online Attendance Marking in Premises and on Field



14



#### View Attendance, Leave, Shift-Schedules and Holiday Details



15



View Cafeteria Consumption



16



#### Apply/Approve Leave, Tour, Attendance Correction



17



Add/Edit Personal Information



18



#### Automatic Notifications on Exceptions



19



Virtual Notice Board



20



Mobile Application for Attendance Management- COSEC APTA

#### Matrix COSEC ESS is available on





## Application





### Target Audience





### Target Audience





Healthcare

Hospitality

Retail

24

## Advantages & Benefits



| Advantages                                                   | Benefits