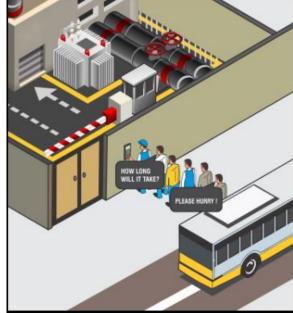

1

# **Matrix COSEC Employee Self Service**

Right People in Right Place at Right Time

## EXPECT MORE.

()

SE

?

e

8

 $\oplus$ 

No. of Lot

Q

\*\*

P

(1)

P

8

R

0000

0

F

D

.









Productivity Issues due to Lesser Transparency in Attendance Data







Difficulty for Employees in Planning Leaves



5





Redundant Approach in Applying Leaves/Tours





Time and Money Loss for Field Employees in Attendance Marking





#### Time Spent on Trivial Tasks



8



Inaccuracy and Delay in Salary Payments



9



**Attendance Marking Issues** 

#### **Attendance Marking Issues**



#### **Missed Punches**



# Long Queues



### Finger Misidentification





11

# Matrix COSEC Employee Self Service



12



#### **Online Portal for Employees and Reporting Officers**



13



#### Online Attendance Marking in Premises and on Field



14



#### View Attendance, Leave, Shift-Schedules and Holiday Details



15



View Cafeteria Consumption



16



#### Apply/Approve Leave, Tour, Attendance Correction



17



Add/Edit Personal Information



18



#### Automatic Notifications on Exceptions



19



Virtual Notice Board



20



Mobile Application for Attendance Management- COSEC APTA

#### Matrix COSEC ESS is available on





## Application





### Target Audience





### Target Audience





Healthcare

Hospitality

Retail

24

## Advantages & Benefits



| Advantages