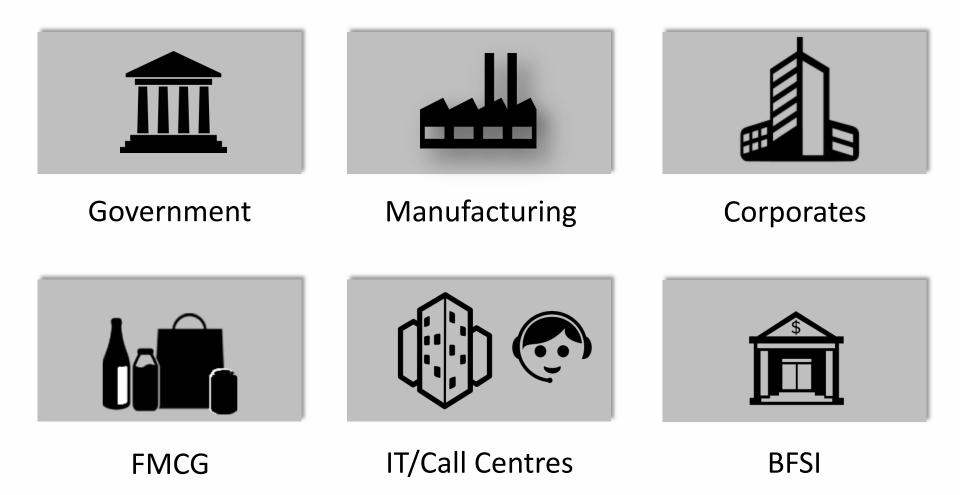

ay in Salary Payments



9



**Attendance Marking Issues** 

#### **Attendance Marking Issues**



#### **Missed Punches**



# Long Queues



### Finger Misidentification





11

# Matrix COSEC Employee Self Service



12



#### **Online Portal for Employees and Reporting Officers**



13



#### Online Attendance Marking in Premises and on Field



14



#### View Attendance, Leave, Shift-Schedules and Holiday Details



15



View Cafeteria Consumption



16



#### Apply/Approve Leave, Tour, Attendance Correction



17



Add/Edit Personal Information



18



#### Automatic Notifications on Exceptions



19



Virtual Notice Board



20



Mobile Application for Attendance Management- COSEC APTA

#### Matrix COSEC ESS is available on





## Application





### Target Audience





### Target Audience





Healthcare

Hospitality

Retail

24

## Advantages & Benefits



| Advantages                                                   | Benefits                                           |
|--------------------------------------------------------------|----------------------------------------------------|
| Easy & Accurate Attendance Marking through Employee's Portal | Saves Time, No need of Device                      |
| Applying Leave/Tour from Anywhere through PC/Mobile          | Increase in Morale                                 |
| Convenient Attendance Marking of<br>Employees on Field       | Easy Tracking of Field Employees                   |
| Automatic Attendance Marking<br>through Wi-Fi/GPS            | Higher Productivity, Saves Time and Money          |