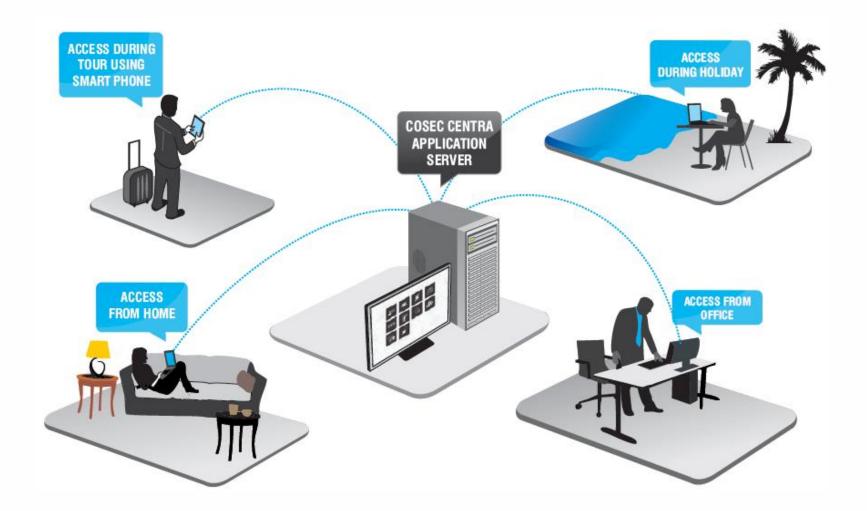

# Matrix COSEC Employee Self Service

12

#### **Online Portal for Employees and Reporting Officers**

13

#### Online Attendance Marking in Premises and on Field

14

#### View Attendance, Leave, Shift-Schedules and Holiday Details

15

View Cafeteria Consumption

16

#### Apply/Approve Leave, Tour, Attendance Correction

17

Add/Edit Personal Information

18

#### Automatic Notifications on Exceptions

19

Virtual Notice Board

20

Mobile Application for Attendance Management- COSEC APTA

#### Matrix COSEC ESS is available on