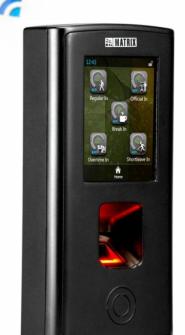

#### **COSEC VEGA Series**

- Fingerprint, RF Card, NFC and PIN
- 3.5" TFT Display with Touchscreen
- Built in Wi-Fi, Mobile Broadband, Ethernet
- Power Over Ethernet and IP65
- 9600 (1:N) & 100,000 (1:1) Fingerprint Templates
- 5,00,000 Event Storage
- USB