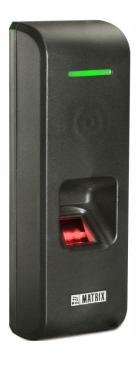

#### **COSEC PATH Series**

- For Access Control and Time-Attendance
- Fingerprint and RF Card based
- NFC, Proximity and Smart Card
- IP65 and PoE
- Ethernet Connectivity
- 9,600 Template Storage
- Compact and Elegant Device