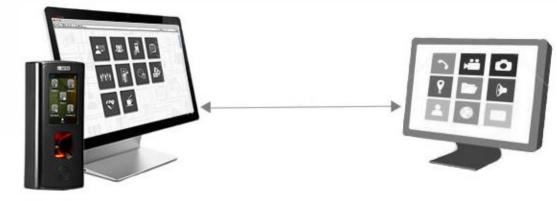

- Saves Time of HR and Admin in Resolving Exceptional Events



## Informative Reports



- Various Reports Related to Work Orders, Contractors,
   Workers and their Attendance, etc.
- Generate Customized Reports for Organization,
   Department for Selected Users
- Export Reports to Various File Formats including PDF,
   Excel, Word, RTF, CSV and TXT
- Accurate Analysis and Faster Decisions by Detailed Reports

## Integration with 3<sup>rd</sup> Party Payroll



- Integrate with 3<sup>rd</sup> Party Payroll, HRMS or ERP Applications
- Multiple Methods For Direct Integration Like Database-Database Transfer, API & Customized Export Templates
- Create Customized Export Templates In Different Formats
   Including CSV, Text, Excel And XML
- Prevents Data-entry Errors And Saves Time And Money



#### Informative Dashboard



- Offering Overview To Managers About Work Orders And Worker's Status
- Information On Work Order Status, Active Contractor
   Detail, Attendance Summary And Notifications
- Drill Down For Any Specific Information By Clicking On It
- Faster Access Of Information From A Single Window





# COSEC Door Controllers For Attendance Marking

#### **COSEC NGT Series**





Capacitive FP Sensor



7" Touch Sense LCD



3.1MP Camera



User Friendly G'



Power over Ethernet (PoE)



Built-In Wi-Fi



Wireless Connectivity



Voice Guidance



Access Control Interfaces



Multi Media Functions



1,00,000 Events



10,000 Users



#### **COSEC VEGA Series**



- Fingerprint, RF Card, NFC and PIN
- 3.5" TFT Display with Touchscreen
- Built in Wi-Fi, Mobile Broadband,