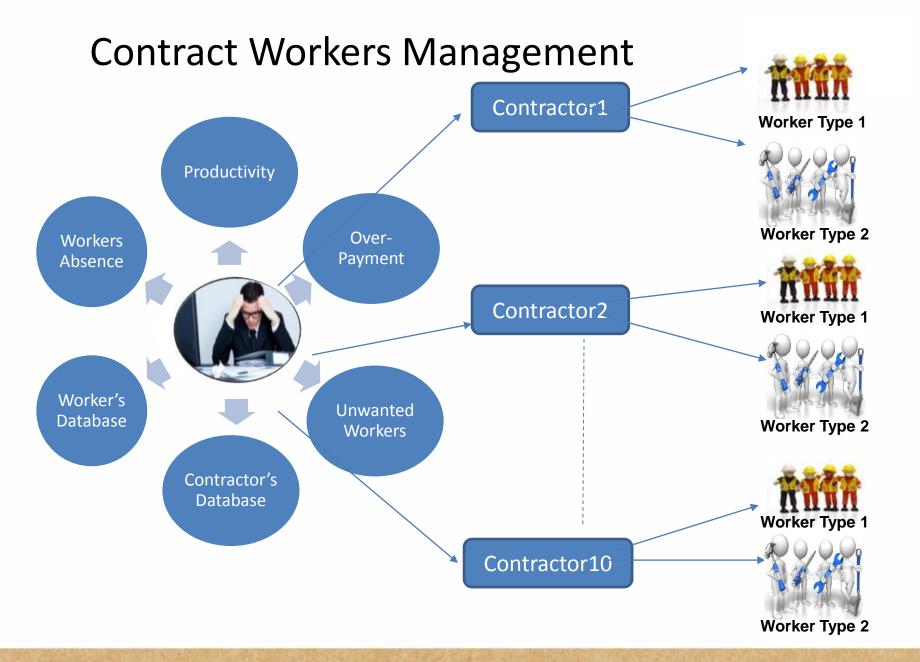

#### Benefits

- Productivity Increases
- Minimize Overpayment
- Saves Time as Centralized Data is Managed
- Better Planning of Workers
- Enhance Security of the Organization
- Faster Response to Exceptional Situations
- Easy Interpretation and Decision Making from Reports
- Faster and Accurate Payment with Integration

# Contract Workers Management Process MATRIX

#### Contractor's Profile

- Create Contractor's Profile
- Complete Details Like Name, Address, Contact Number,
   Validity Date, etc
- Create Multiple Work Types and Link it with Contractors
- Easy to Assign Tasks to Different Contractors

### Work Orders Management

- Create and Assign Work Orders to Contractors
- Details Like Total Assigned Workers, Validity, Contractor
   Detail, Skill Information, Access Rights, etc.
- Assign Work Orders to Pre-Registered Workers
- Track Status of Work Orders