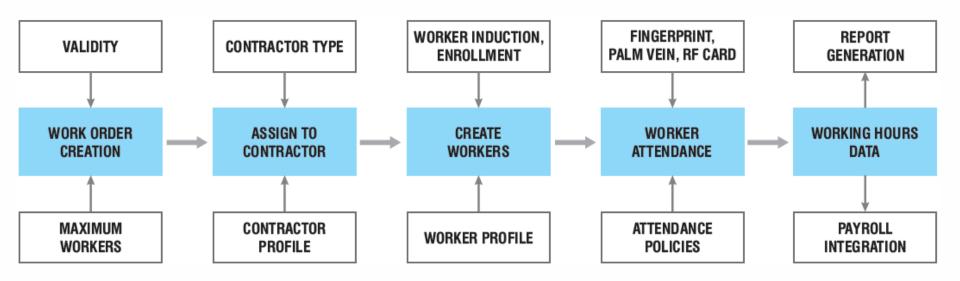

# Contract Workers Management Process MATRIX

#### Contractor's Profile

- Create Contractor's Profile
- Complete Details Like Name, Address, Contact Number,
   Validity Date, etc
- Create Multiple Work Types and Link it with Contractors
- Easy to Assign Tasks to Different Contractors

### Work Orders Management

- Create and Assign Work Orders to Contractors
- Details Like Total Assigned Workers, Validity, Contractor
   Detail, Skill Information, Access Rights, etc.
- Assign Work Orders to Pre-Registered Workers
- Track Status of Work Orders

#### Worker Profile

- Proper Worker Information with All Required Details at Central Place
- Details Like Personal Information, Contact Detail,
   Photograph, Bank Accounts, Contractor Name, etc.
- Prevents Proxy or Black-Listed Workers Entering the Premises
- Take Out This Worker Information Anytime with Few Clicks

#### Worker Enrollment

- Pre-Enroll Workers in Advance from Project/HR/Admin
   Offices
- Enroll At the Time When Worker Reports to Site
- Enroll Multiple Credentials for Higher Security
- Accurate Attendance Marking and Faster Payroll Process

#### Worker Time-Attendance

- Built-in Flexible and Best-In-Class Time-Attendance Features
- Create and Assign Multiple Attendance Policies Such as Late-In, Early-Out, Absenteeism, Overtime
- Generate Detailed and Informative Attendance Reports
- Directly Send Attendance Data to Any Payroll, HRMS or ERP for Financial Transactions

## Informative Reports

- Various Reports Related to Work Orders, Contractors,
   Workers and their Attendance, etc.
- Generate Customized Reports for Organization,
   Department for Selected Users
- Export Reports to Various File Formats including PDF,
   Excel, Word, RTF, CSV and TXT
- Accurate Analysis and Faster Decisions by Detailed Reports