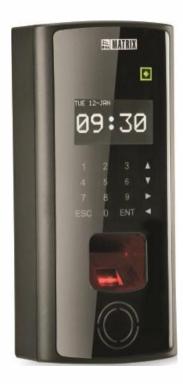

#### **COSEC DOOR Series**

- Biometric Fingerprint, RF Card and PIN
- 128 x 64 Dot Matrix LCD
- Touch Sense Keypad (16 Keys)
- Ethernet and Mobile Broadband (2G/3G)
- 4 LEDs and Buzzer
- Tamper Detection
- Aux In/Out Ports for Various Applications