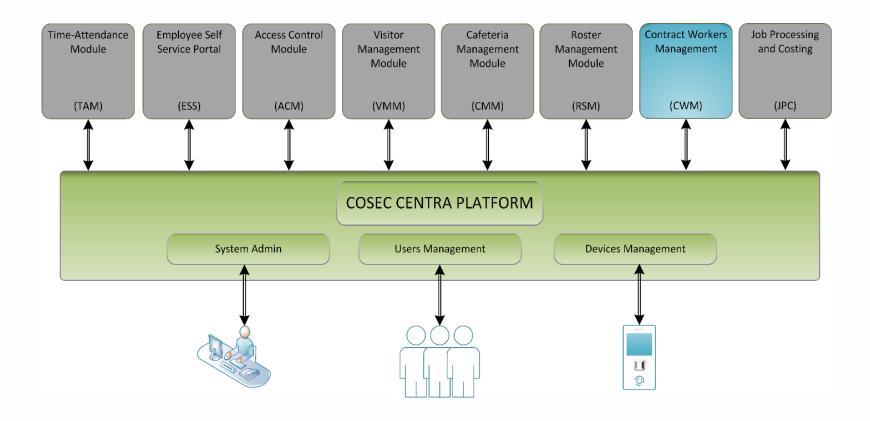

# Worried About Contract Worker's Productivity and Overpayment?

Matrix COSEC Contract Workers Management is Perfect Solution

EXPECT MORE.



#### Matrix COSEC CWM



- Web based Solution for Contract Workers Management
- Combination of Hardware and Software
  - ✓ Hardware to Mark the Attendance by Credential
  - ✓ Software to Process and Manage the Data
- System Collects Events to Calculate the Work Hours
- Various Contract Workers Time-Attendance Reports
- Web Portal for Contractors As Well
- Integration with 3<sup>rd</sup> Party Payroll Software

#### **COSEC Solution Architecture**





#### Benefits



- Productivity Increases
- Minimize Overpayment
- Saves Time as Centralized Data is Managed
- Better Planning of Workers
- Enhance Security of the Organization
- Faster Response to Exceptional Situations
- Easy Interpretation and Decision Making from Reports
- Faster and Accurate Payment with Integration

# Contract Workers Management Process MATRIX





## Target Customers...





Manufacturing Units



Government Organizations



Construction Organizations



**IT Companies** 



# **Key Features**

#### Contractor's Profile



- Create Contractor's Profile
- Complete Details Like Name, Address, Contact Number,
   Validity Date, etc
- Create Multiple Work Types and Link it with Contractors
- Easy to Assign Tasks to Different Contractors



### Work Orders Management