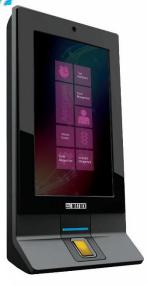

#### **COSEC NGT Series**

Capacitive FP Sensor

7" Touch Sense LCD

3.1MP Camera

User Friendly G'

Power over Ethernet (PoE)

Built-In Wi-Fi

Wireless Connectivity

Voice Guidance

Access Control Interfaces

Multi Media Functions

1,00,000 Events

10,000 Users