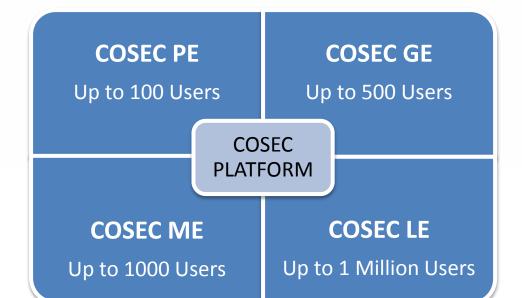

#### **COSEC PLATFORM**

- Web based Application Software
- Controls up to 65,000 Door Controllers and 1 Million Users
- Modular Architecture
- SQL and Oracle Database Support
- Real-time Monitoring and Control