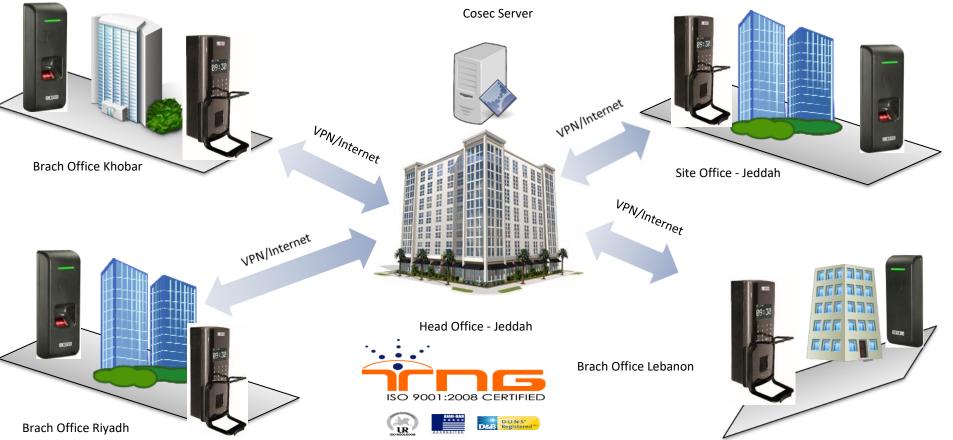

### **Solution Diagram**

TELECOM | SECURITY

#### Implemented By:

Almabani General Contractors Introduction

- Civil Construction Company
- Location: Head Office Jeddah
- Location: Branch Office Khobar, Riyadh & Lebanon
- No. of Employees: 1500 +
- No. of Locations: 12 (Including HO, Branches and sites)
- Matrix Solutions: Centralize Time attendance & Access Control System
- No of Devices: 48