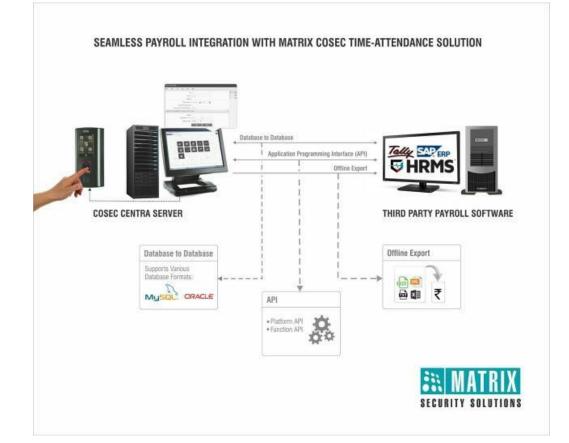

## Integration with Third Party payroll Software

Cosec Server Integration with Third party Payroll software by using Cosec Integration Application Software