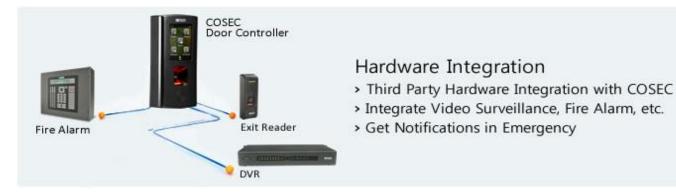

## Integration with Third Party Hardware

Integrated Third Party readers with Cosec Controllers

Third Party DVR Integrated for Snapshot while accessing the doors.

Fire Alarm System Integrated with Cosec Access Control system for opening the door in Fire emergency.